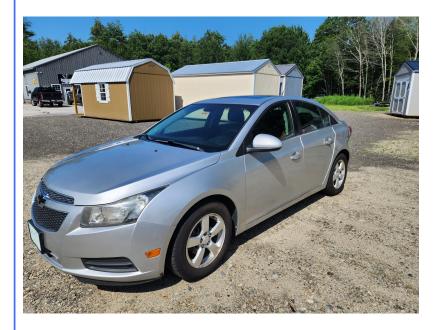

## **2011 CHEVROLET CRUZE 2LT**

Text: (603) 966-5274

\$4,650

439 SANFORD RD **ALFRED ME,04002** 

VIN: 1G1PG5S95B7194269 STK#: 23-004 **DRIVETRAIN: FWD** TRIM: 2LT **CONDITION: USED MPG HIGHWAY: 36** 

**COLOR: N/A MILEAGE: 167703** 

ENGINE: 1.4L L4 DOHC 16V TURBO MPG CITY: 24

**DESCRIPTION/OPTIONS:** Sharp looking sedan with power options, 2LT Driver convenience package, moonroof and upgraded UQA sound system!! Come in and try it out!!