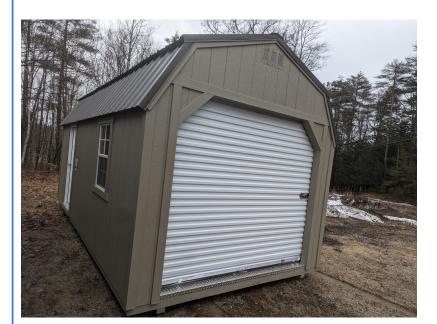

## 2024 OLD HICKORY LOFTED BARN X9996 10X20

\$7,633

439 SANFORD RD ALFRED ME,04002

Scan QR Code or Click Here

VIN: N/A COLOR: N/A STK#: SMS-53 MILEAGE: N/A

TRIM: X9996 10X20 CONDITION: NEW

**DESCRIPTION/OPTIONS:** He shed/she shed?? 10'X20' Lofted Barn building with garage door and house door at the opposite end. Maybe put up an interior wall and garage door entrance for lawn mower, sno blower etc. while on the other side of wall a gardening she shed!! Metal roof, 2'x3' window along with a diamond plate threshold. Free delivery and setup within 30 miles. Rent to own/ 90 days same as cash available.